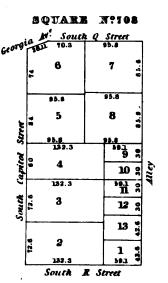

| •     |        |          | 16         |      | 54.7   |
| 54.7      | 6   |       |        |          | 17         |      | 54.7   |
| 54.7 54.7 | 5   | 175.  | 8      |          | 18         |      | 54.1   |
| 5.4.7     | 4   |       |        |          | 19         |      | 54.7   |
| 54.7      | 3   |       |        |          | 20         |      | 54.7   |
| 54.7      | 3   | 175.8 |        |          | 1<br>115.8 |      | 54.7   |

# SQUARE Nº104

|      |   | South of | 195.8  | $\neg$ |
|------|---|----------|--------|--------|
| 4.4  | 6 |          | 7.     | 4.4    |
| ores | 5 |          | 8      | 97.52  |
| D4.7 | 4 | 173.6    | 175.8  | 34.7   |
| B4.1 | 3 |          | 10     | 34.7   |
| 54.1 | 2 | 175.8    | 1118.8 | 34.7   |

#### SQUARE Nº105



# SOUARE Nº106













| · |    |   | · |   |   |
|---|----|---|---|---|---|
|   | ,  |   |   | • | • |
| • |    |   |   |   |   |
| · |    | • |   |   |   |
|   |    |   |   |   |   |
|   |    |   |   |   |   |
|   |    |   |   |   |   |
|   |    |   |   | · |   |
|   |    |   |   |   |   |
|   |    |   |   |   |   |
|   |    |   |   |   |   |
|   |    |   |   |   |   |
|   |    |   |   |   |   |
|   |    |   |   |   |   |
|   | ٠. |   |   |   | , |









South

E Street

2. Street Bast

. • · 



• . 



# SQUARE Nº753



# SQUARE N:754







### SQUARE Nº751



## SQUARE Nº752





|     |   | • |   |   |   |
|-----|---|---|---|---|---|
|     |   | , |   |   |   |
|     | • |   |   |   |   |
|     |   |   |   |   |   |
|     | · |   |   |   |   |
|     |   |   | • |   |   |
|     |   |   |   |   |